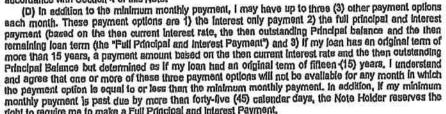

(D) In addition to the minimum monthly payment, I may have up to three (3) other payment options each month. These payment options are 1) the interest only payment 2) the full principal and interest payment (based on the then current interest rate, the then outstanding Principal balance and the then remaining loan term (the "Full Principal and Interest Payment") and 3) if my loan has an original term of more than 15 years, a payment amount based on the then current interest rate and the then outstanding Principal Balance but determined as if my loan had an original term of fifteen (15) years. I understand and agree that one or more of these three payment options will not be available for any month in which the payment option is equal to or less than the minimum monthly payment. In addition, if my minimum monthly payment is past due by more than forty-five (45) calendar days, the Note Holder reserves the right to require me to make a Full Principal and Interest Payment.